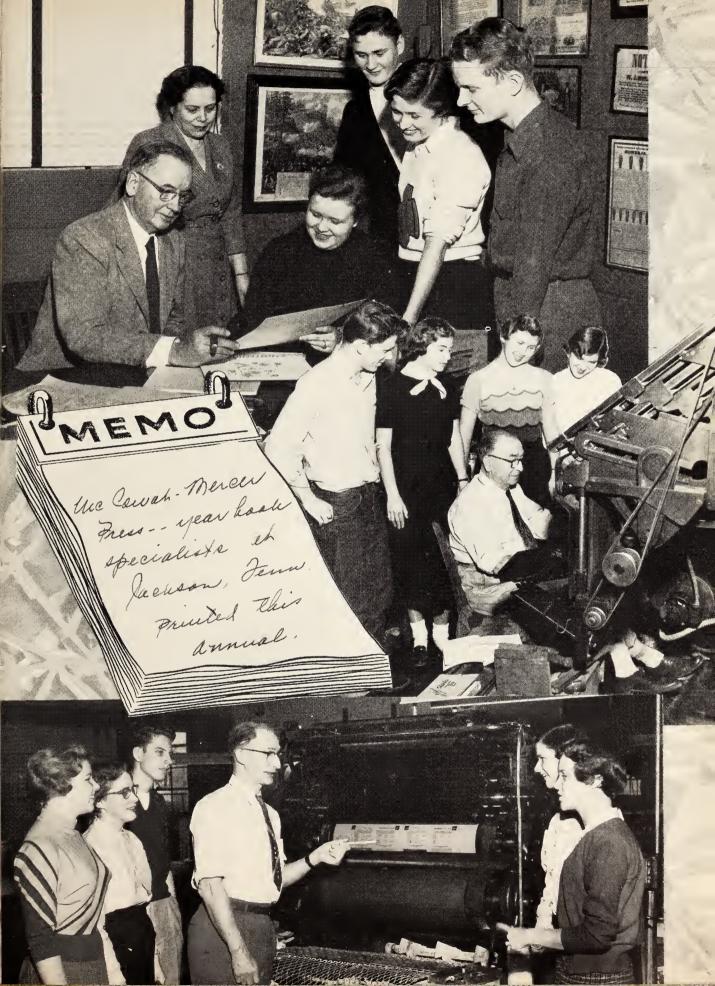

#### The Lantern Staff

QUINTON HOFFMAN
Sponsor

We, the Staff, sincerely hope that in future years this, the 1955 Lantern, will serve as a light reflecting vivid scenes and pleasant memories of this school year.

## The MOORE STUDIO

Pictorial Home of the Co-Ed

A Studio of Distinction
Offering always the latest and best
achievements of

Photographic Art

215 North Liberty Street

JACKSON, TENN.

We are BOOSTERS for Lambuth